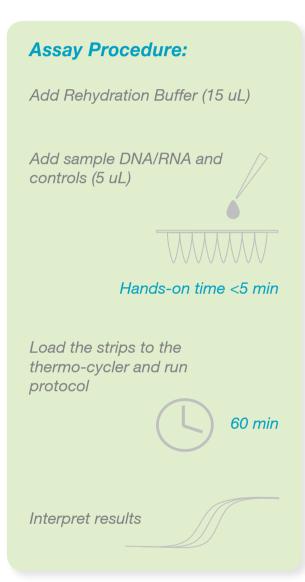

## **Assay Features:**

- Simultaneous testing of pathogens
- Transport and storage at room temperature
- Ready-to-use lyophilized in-well master mixes
- Short RT-thermocyclers protocol
- Full compatibility with the most common RT-thermocyclers
- Integrated internal controls guarantee appropriate validated results