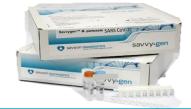

### Savvy•gen Extraction

- Ultra Fast 20 min program, ≤48 samples/run
- Minimal hands-on time, just "Plug & Play"
- Magnetic beads extraction of DNA/RNA
- Prefilled cassette reagents
- Compatible with various types of samples and applications

## Simple Workflow

|                         |                       | Description                            | Catalog # | Reactions/kit |
|-------------------------|-----------------------|----------------------------------------|-----------|---------------|
| Ordering<br>Information | Extraction            | Savvygen™ S Respiratory Extraction Kit | 678-01    | 48            |
|                         |                       |                                        | 677-01    | 96            |
|                         | Detection<br>(RT-PCR) | Savvygen <sup>™</sup> SARS-CoV-2       | 625-01    | 48            |
|                         |                       | Savvygen <sup>™</sup> SARS-CoV-2       | 626-01    | 96            |
|                         |                       | Savvygen™ Flu A, Flu B & RSV           | 612-01    | 48            |