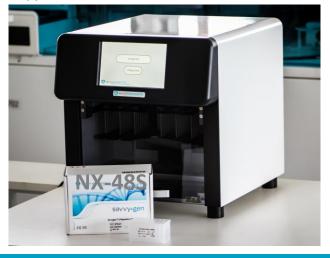

THE SOLUTION Ultra-Fast DNA/RNA System for Viral RNA Extraction for SARS-CoV-2, Flu A/B and RSV Testing

### Savvy•gen Extraction

- Ultra Fast 20 min program, ≤48 samples/run
- Minimal hands-on time, just "Plug & Play"
- Magnetic beads extraction of DNA/RNA
- Prefilled cassette reagents
- Compatible with various types of samples and applications