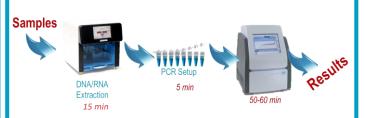

### Savvy•gen Extraction

- Ultra Fast 20 min program, ≤48 samples/run
- Minimal hands-on time, just "Plug & Play"
- Magnetic beads extraction of DNA/RNA
- Prefilled cassette reagents
- Compatible with various types of samples and applications

#### savvy•gen RT-PCR

- 50-60 min. protocol for RT-PCR assay
- Ready-to-use lyophilized in-well master mixes
- Same thermocycling protocol
- Compatible with various RT-thermocyclers
- CE-IVD